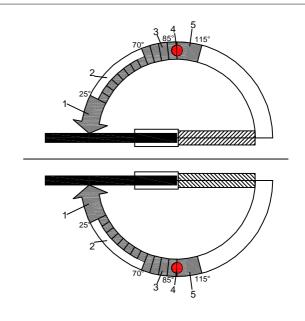

## VANISHED SELF-CLOSING HINGE

1. Closing range: 25°-0° (adjusted by valve 2) 2. Closing range: 70°-25° (adjusted by valve 1)

3. Closing range: 85°-70° (non-adjustable)

4. Hold-open : 90°

5. Open angle : 115° (maximum)