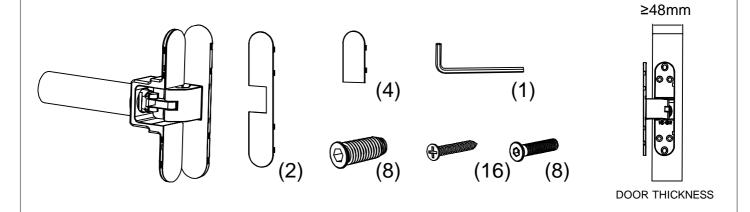

## VANISHED SELF-CLOSING HINGE



1. Closing range: 25°-0° (adjusted by valve 2) 2. Closing range: 70°-25° (adjusted by valve 1)

3. Closing range: 85°-70° (non-adjustable)

4. Hold-open : 90°

5. Open angle : 115° (maximum)

## Bill of Material



## Adjustment of Closing Speed

- 1. Close both valve 1 & 2.
- 2. Open both valve 1 & 2 by 1/4 cycles.
- 3. Adjust required closing speed by screwing in or out of valve 1.
- 4. Adjust required latching speed by screwing in or out of valve 2.
- 5. 1/4 cycles is recommended for the range of adjustment each time.



**Precaution:** Be careful not to loosen off the adjustment screw too far as this will render the hinge inoperable. Warranties will also be void if screw is loosened too far.