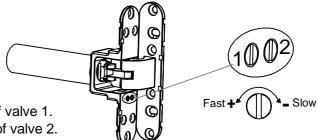

## Adjustment of Closing Speed

- 1. Close both valve 1 & 2.
- 2. Open both valve 1 & 2 by 1/4 cycles.
- 3. Adjust required closing speed by screwing in or out of valve 1.
- 4. Adjust required latching speed by screwing in or out of valve 2.
- 5. 1/4 cycles is recommended for the range of adjustment each time.

**Precaution:** Be careful not to loosen off the adjustment screw too far as this will render the hinge inoperable. Warranties will also be void if screw is loosened too far.