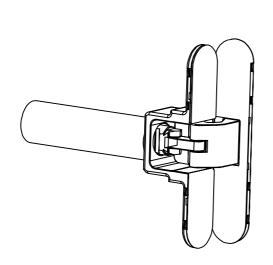

## VANISHED SELF-CLOSING HINGE

1. Closing range: 25°-0° (adjusted by valve 2) 2. Closing range: 70°-25° (adjusted by valve 1)

3. Closing range: 85°-70° (non-adjustable)

4. Hold-open : 90°

5. Open angle : 115° (maximum)