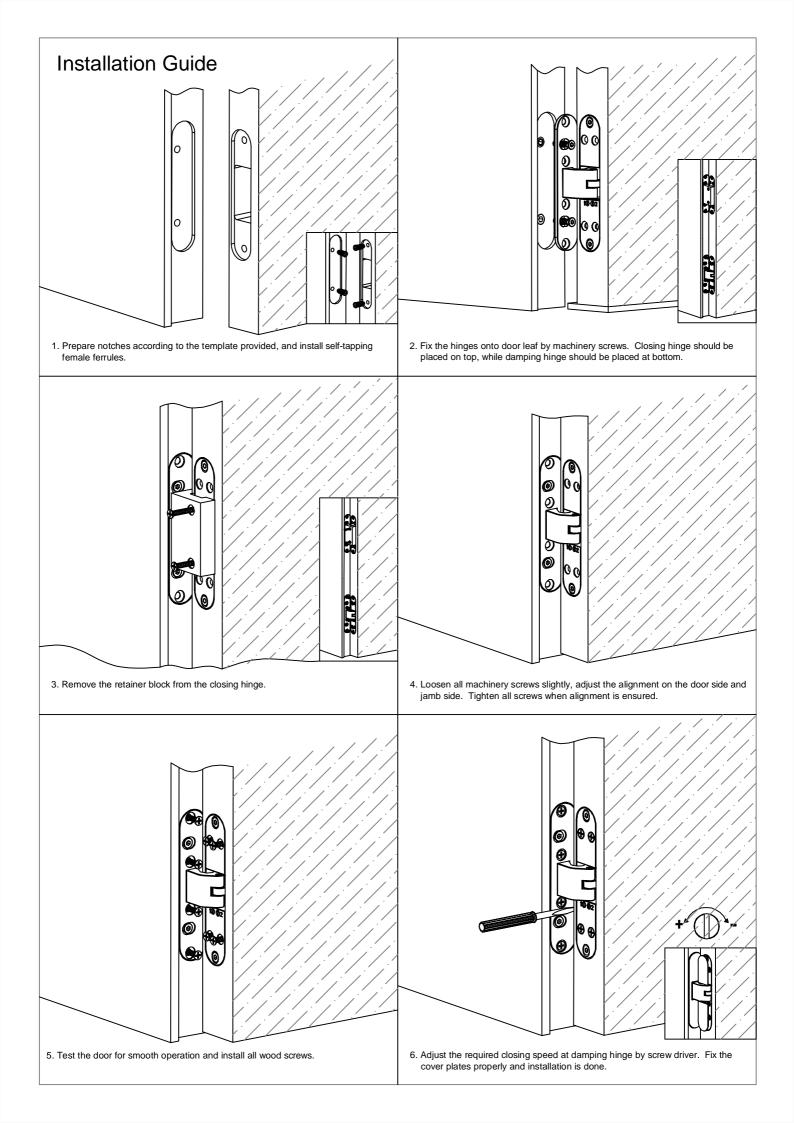

## Adjustment of Closing Speed

- 1. Close both valve 1 & 2.
- 2. Open both valve 1 & 2 by 1/4 cycles.
- 3. Adjust required closing speed by screwing in or out of valve 1.
- 4. Adjust required latching speed by screwing in or out of valve 2.
- 5. 1/4 cycles is recommended for the range of adjustment each time.

**Precaution:** Be careful not to loosen off the adjustment screw too far as this will render the hinge inoperable. Warranties will also be void if screw is loosened too far.