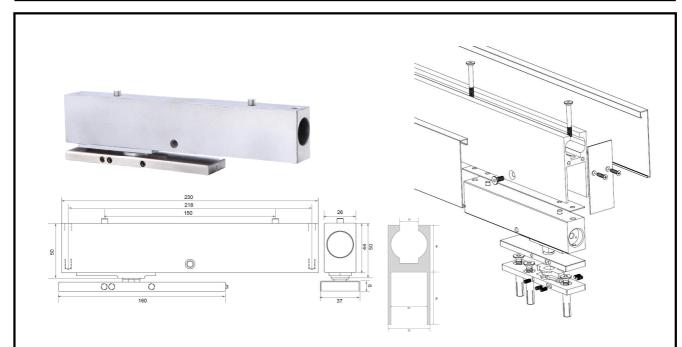

**Model: TJ107E.80** 

Product APPLAUSE Floor Hinge (with damping function)

Material Steel

Finish Enamel Baked

Country of Origin People's Republic of China

Unit: piece

## **Features**

Floor mounted by surface fixing (non-excavating)

Reduce time and cost taken by installation

Use with glass door rail (semi-framed glass door)

Maximum door leaf weight: 80kg

Maximum door leaf width: 850mm

Self-closing when door is closed to 85°

Double action, maximum door open angle: 125°

Hold-open at door open angle 90°-125°

Valve adjustment available for closing speed control

Self-positioned when door reaches to initial position