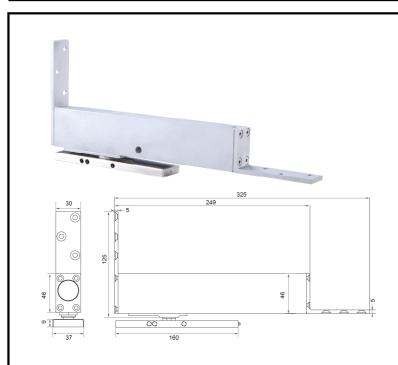

Model: TJ108E.100

Product APPLAUSE Floor Hinge (with damping function)

Material Steel

Finish Enamel Baked

Country of Origin People's Republic of China

Unit: piece

## **Features**

Floor mounted by surface fixing (non-excavating)

Reduce time and cost taken by installation

Suitable for wooden door with thickness 40mm & up

Maximum door leaf weight: 100kg

Maximum door leaf width: 1050mm

Self-closing when door is closed to 85°

Double action, maximum door open angle: 125°

Hold-open at door open angle 90°-125°

Valve adjustment available for closing speed control

Self-positioned when door reaches to initial position