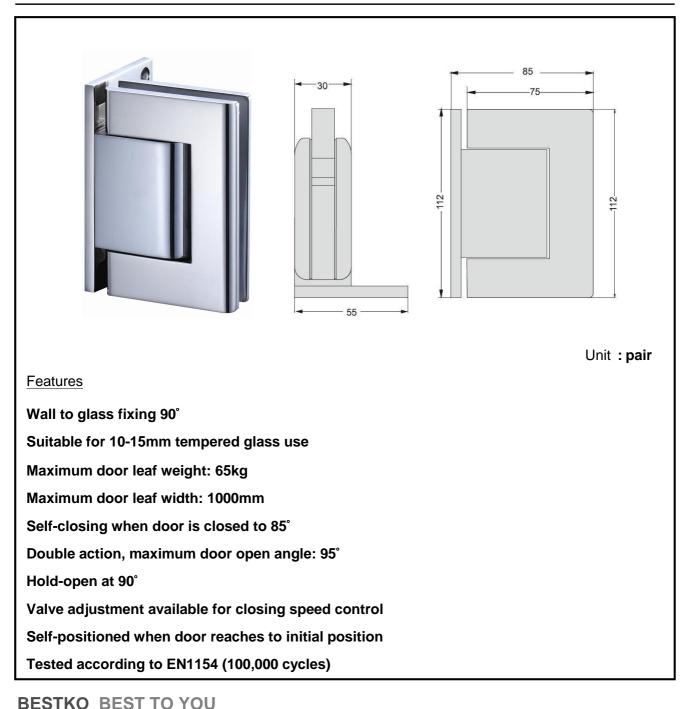

#### Country of Origin People's Republic of China

| Model           | Hold-open | Loading | Test Standard           |
|-----------------|-----------|---------|-------------------------|
| TJ201.HO        | M         |         |                         |
| <b>TJ202.HO</b> | 90°       |         | 100,000 cycles          |
| TJ203.HO        |           | CEL     |                         |
| TJ201.NH        |           | 65kg    |                         |
| TJ202.NH        | N/A       |         | AS2820<br>15,000 cycles |
| TJ203.NH        |           |         | IS, OUU CYCIES          |