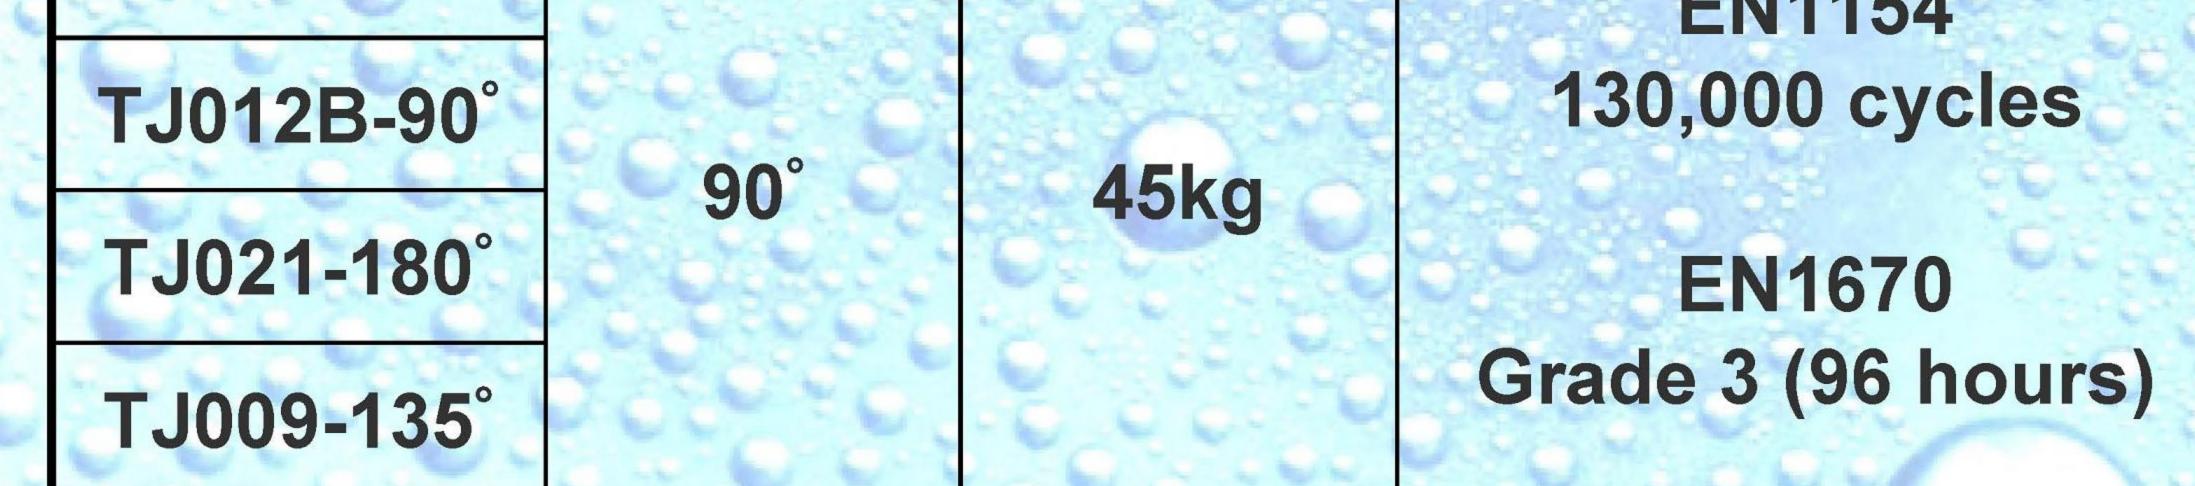

#### Country of Origin People's Republic of China

| Model           | Hold-open | Loading | Test Standard           |
|-----------------|-----------|---------|-------------------------|
| TJ201.HO        | M         |         |                         |
| <b>TJ202.HO</b> | 90°       |         | 100,000 cycles          |
| TJ203.HO        |           | CEL     |                         |
| TJ201.NH        |           | 65kg    |                         |
| TJ202.NH        | N/A       |         | AS2820<br>15,000 cycles |
| TJ203.NH        |           |         | IS, OUU CYCIES          |