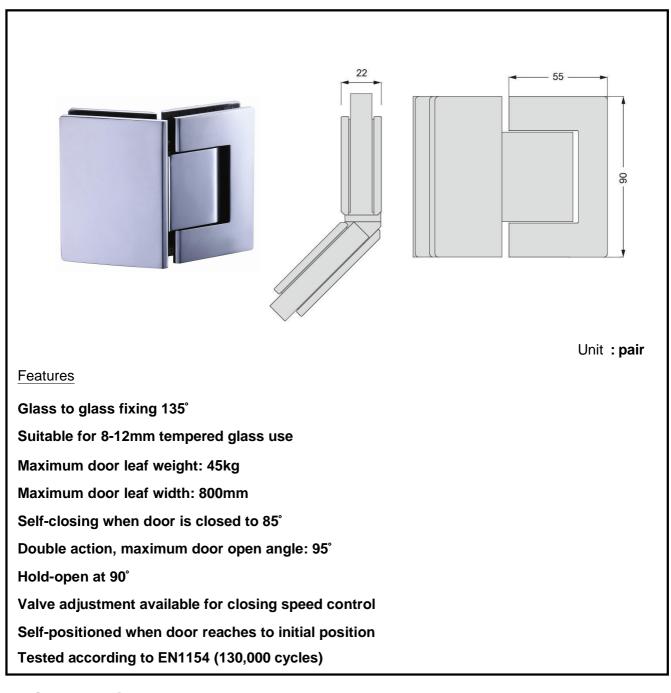

### url: www.bestko.com

| Product                                               | APPLAUSE Glass Hinge (with damping function)                      |  |
|-------------------------------------------------------|-------------------------------------------------------------------|--|
| Material                                              | #304 Stainless Steel                                              |  |
| Finish                                                | Polished                                                          |  |
| Country of Origin                                     | People's Republic of China                                        |  |
|                                                       | <image/> <image/> <image/> <image/> <image/> <image/> <image/>    |  |
| <u>Features</u>                                       |                                                                   |  |
| Glass to glass fix                                    |                                                                   |  |
| Suitable for 10-15mm tempered glass use               |                                                                   |  |
|                                                       | Maximum door leaf weight: 65kg<br>Maximum door leaf width: 1000mm |  |
| Self-closing at any door open angle                   |                                                                   |  |
| Double action, maximum door open angle: 95°           |                                                                   |  |
| Non-hold configuration                                |                                                                   |  |
| Valve adjustment available for closing speed control  |                                                                   |  |
| Self-positioned when door reaches to initial position |                                                                   |  |
| Tested according                                      | Tested according to EN1154 (100,000 cycles)                       |  |