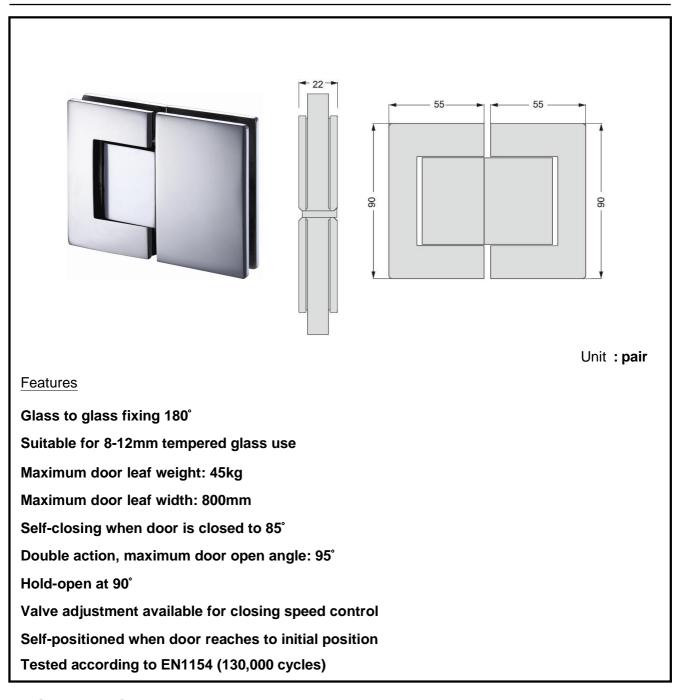

#### Country of Origin People's Republic of China

| Product                                                                                | APPLAUSE Glass Hinge (with damping function)                            |  |
|----------------------------------------------------------------------------------------|-------------------------------------------------------------------------|--|
| Material                                                                               | #304 Stainless Steel                                                    |  |
| Finish                                                                                 | Polished                                                                |  |
| Country of Origin                                                                      | People's Republic of China                                              |  |
| Features                                                                               | <image/> <image/> <image/> <image/> <image/> <image/> <image/> <image/> |  |
| Glass to glass fix                                                                     | -                                                                       |  |
| Suitable for 10-15mm tempered glass use                                                |                                                                         |  |
| Maximum door leaf weight: 65kg                                                         |                                                                         |  |
| Maximum door leaf width: 1000mm                                                        |                                                                         |  |
| Self-closing when door is closed to 85°<br>Double action, maximum door open angle: 95° |                                                                         |  |
| Hold-open at 90°                                                                       |                                                                         |  |
| Valve adjustment available for closing speed control                                   |                                                                         |  |
| Self-positioned when door reaches to initial position                                  |                                                                         |  |
| Tested according                                                                       | to EN1154 (100,000 cycles)                                              |  |