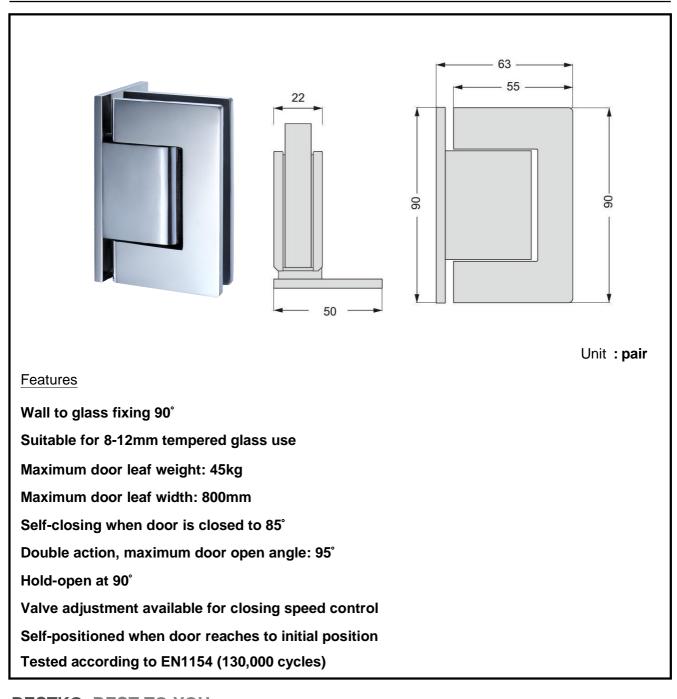

## Made of 304 Stainless Steel

| Material | #304 Stainless Steel |  |
|----------|----------------------|--|
|          |                      |  |
| Finish   | Polished             |  |

#### BESIKO BESI IO TOU

| Material | #304 Stainless Steel |
|----------|----------------------|
|          |                      |
| Finish   | Polished             |

| Material | #304 Stainless Steel |  |
|----------|----------------------|--|
| Finish   | Polished             |  |
|          |                      |  |

#### Country of Origin People's Republic of China

| Material | #304 Stainless Steel |
|----------|----------------------|
|          |                      |
| Finish   | Polished             |