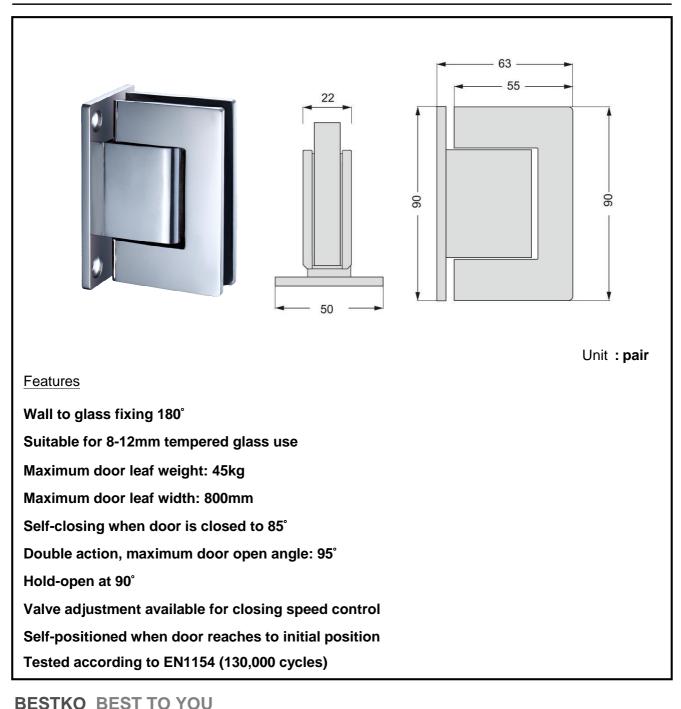

#### Country of Origin People's Republic of China

 Material
 #304 Stainless Steel

 Finish
 Polished

#### Country of Origin People's Republic of China

| Material | #304 Stainless Steel |
|----------|----------------------|
|          |                      |
| Finish   | Polished             |