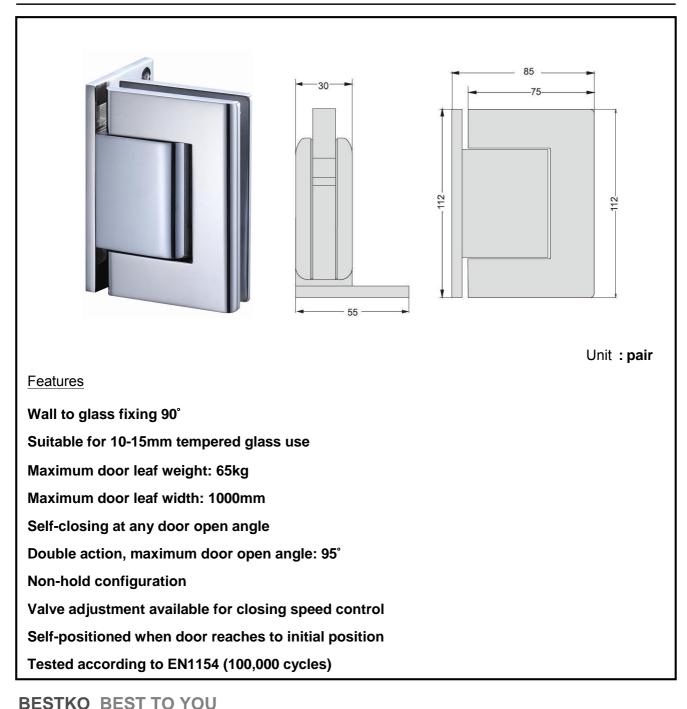

#### Country of Origin People's Republic of China

| Product                                                                                | APPLAUSE Glass Hinge (with damping function)                            |  |
|----------------------------------------------------------------------------------------|-------------------------------------------------------------------------|--|
| Material                                                                               | #304 Stainless Steel                                                    |  |
| Finish                                                                                 | Polished                                                                |  |
| Country of Origin                                                                      | People's Republic of China                                              |  |
| Features                                                                               | <image/> <image/> <image/> <image/> <image/> <image/> <image/> <image/> |  |
| Glass to glass fix                                                                     | -                                                                       |  |
| Suitable for 10-15mm tempered glass use                                                |                                                                         |  |
| Maximum door leaf weight: 65kg                                                         |                                                                         |  |
| Maximum door leaf width: 1000mm                                                        |                                                                         |  |
| Self-closing when door is closed to 85°<br>Double action, maximum door open angle: 95° |                                                                         |  |
| Hold-open at 90°                                                                       |                                                                         |  |
| Valve adjustment available for closing speed control                                   |                                                                         |  |
| Self-positioned when door reaches to initial position                                  |                                                                         |  |
| Tested according                                                                       | to EN1154 (100,000 cycles)                                              |  |