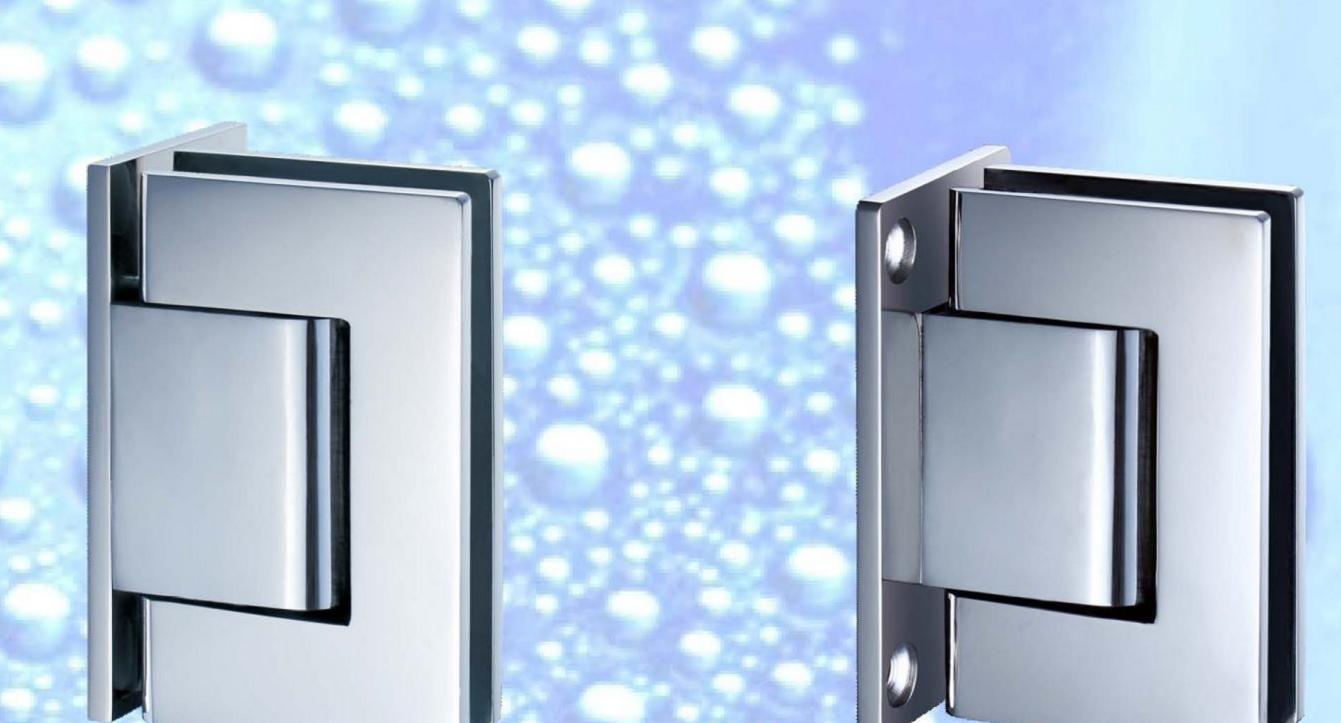

## Self-closing device for frameless glass door application.

& BESTKO®

| Model     | Hold-open | Loading | Test Standard |
|-----------|-----------|---------|---------------|
| TJ012-90° | C C       |         | EN1154        |

| Material | #304 Stainless Steel |  |
|----------|----------------------|--|
| Finish   | Polished             |  |
| FIIII5II | Folistied            |  |