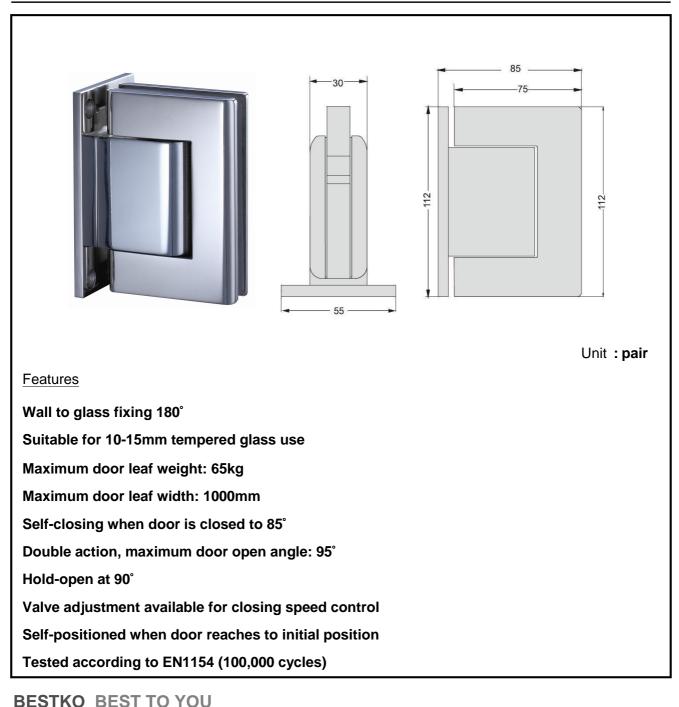

#### Country of Origin People's Republic of China

| Model           | Hold-open | Loading | Test Standard           |
|-----------------|-----------|---------|-------------------------|
| TJ201.HO        | M         |         |                         |
| <b>TJ202.HO</b> | 90°       |         | 100,000 cycles          |
| TJ203.HO        |           | CEL     |                         |
| TJ201.NH        |           | 65kg    |                         |
| TJ202.NH        | N/A       |         | AS2820<br>15,000 cycles |
| TJ203.NH        |           |         | IS, OUU CYCIES          |