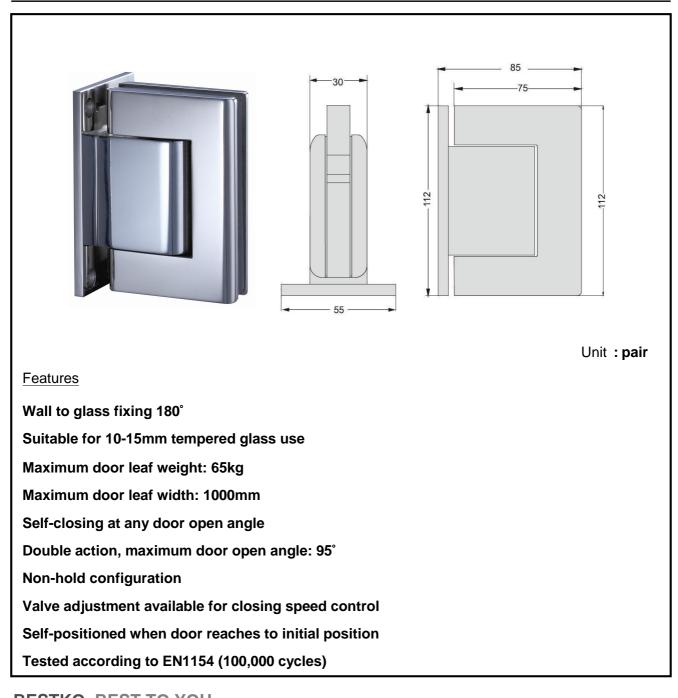

### url: www.bestko.com

| Product                                               | APPLAUSE Glass Hinge (with damping function)                      |  |
|-------------------------------------------------------|-------------------------------------------------------------------|--|
| Material                                              | #304 Stainless Steel                                              |  |
| Finish                                                | Polished                                                          |  |
| Country of Origin                                     | People's Republic of China                                        |  |
|                                                       | <image/> <image/> <image/> <image/> <image/> <image/> <image/>    |  |
| <u>Features</u>                                       |                                                                   |  |
| Glass to glass fix                                    |                                                                   |  |
| Suitable for 10-15mm tempered glass use               |                                                                   |  |
|                                                       | Maximum door leaf weight: 65kg<br>Maximum door leaf width: 1000mm |  |
| Self-closing at any door open angle                   |                                                                   |  |
| Double action, maximum door open angle: 95°           |                                                                   |  |
| Non-hold configuration                                |                                                                   |  |
| Valve adjustment available for closing speed control  |                                                                   |  |
| Self-positioned when door reaches to initial position |                                                                   |  |
| Tested according                                      | Tested according to EN1154 (100,000 cycles)                       |  |