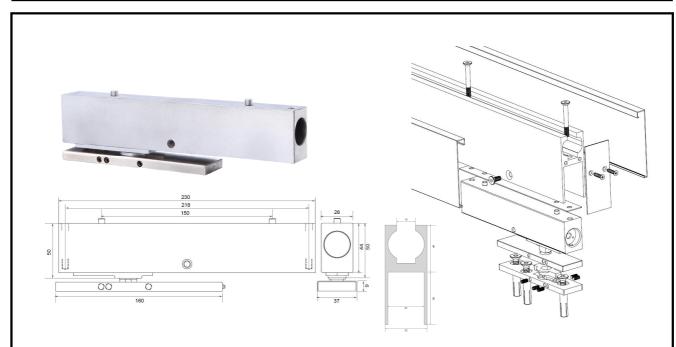

Model: TJ109E.80

Product APPLAUSE Floor Hinge (with damping function)

Material Steel Casted Body with Stainless Steel Cover

Finish Hairline

Country of Origin People's Republic of China

# **Features**

Floor mounted by surface fixing (non-excavating)

Reduce time and cost taken by installation

Suitable for 10-13.5mm tempered glass use

Maximum door leaf weight: 80kg

Maximum door leaf width: 850mm

Self-closing when door is closed to 85°

Double action, maximum door open angle: 125°

Hold-open at door open angle 90°

Valve adjustment available for closing speed control

Self-positioned when door reaches to initial position