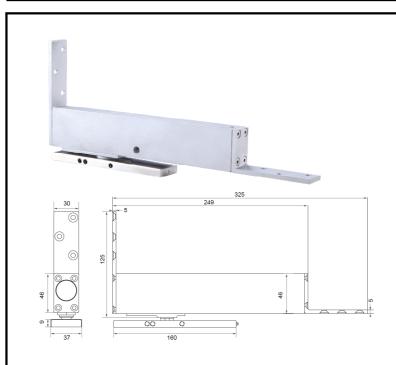

# **BESTKO BEST TO YOU**

Model: TJ107E.100

Product APPLAUSE Floor Hinge (with damping function)

Material Steel

Finish Enamel Baked

Country of Origin People's Republic of China

# **Features**

Floor mounted by surface fixing (non-excavating)

Reduce time and cost taken by installation

Use with glass door rail (semi-framed glass door)

Maximum door leaf weight: 100kg

Maximum door leaf width: 1050mm

Self-closing when door is closed to 85°

Double action, maximum door open angle: 125°

Hold-open at door open angle 90°-125°

Valve adjustment available for closing speed control

Self-positioned when door reaches to initial position