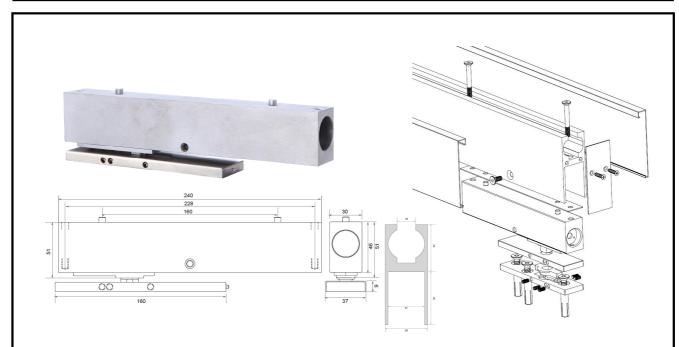

Model: TJ109E.80

Product APPLAUSE Floor Hinge (with damping function)

Material Steel Casted Body with Stainless Steel Cover

Finish Hairline

Country of Origin People's Republic of China

# **Features**

Floor mounted by surface fixing (non-excavating)

Reduce time and cost taken by installation

Suitable for 10-13.5mm tempered glass use

Maximum door leaf weight: 80kg

Maximum door leaf width: 850mm

Self-closing when door is closed to 85°

Double action, maximum door open angle: 125°

Hold-open at door open angle 90°

Valve adjustment available for closing speed control

Self-positioned when door reaches to initial position