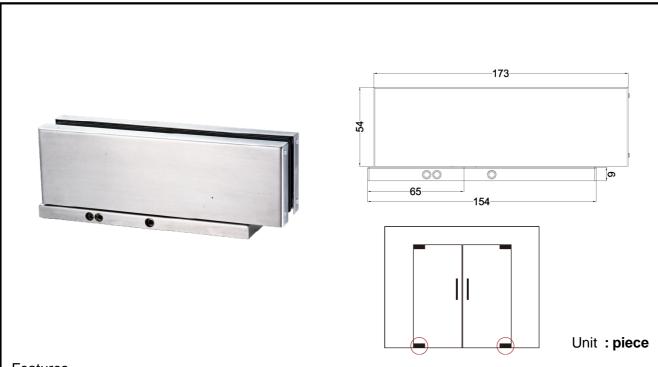

# **BESTKO BEST TO YOU**

**Model: TJ107E.80** 

Product APPLAUSE Floor Hinge (with damping function)

Material Steel

Finish Enamel Baked

Country of Origin People's Republic of China

# **Features**

Floor mounted by surface fixing (non-excavating)

Reduce time and cost taken by installation

Use with glass door rail (semi-framed glass door)

Maximum door leaf weight: 80kg

Maximum door leaf width: 850mm

Self-closing when door is closed to 85°

Double action, maximum door open angle: 125°

Hold-open at door open angle 90°-125°

Valve adjustment available for closing speed control

Self-positioned when door reaches to initial position