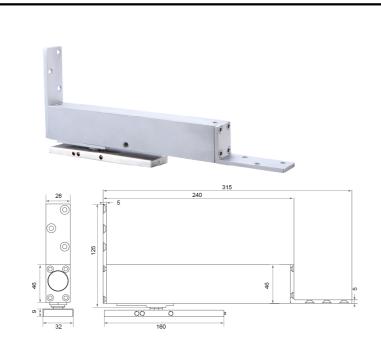

# **BESTKO BEST TO YOU**

**Model: TJ107E.80** 

Product APPLAUSE Floor Hinge (with damping function)

Material Steel

Finish Enamel Baked

Country of Origin People's Republic of China

# **Features**

Floor mounted by surface fixing (non-excavating)

Reduce time and cost taken by installation

Use with glass door rail (semi-framed glass door)

Maximum door leaf weight: 80kg

Maximum door leaf width: 850mm

Self-closing when door is closed to 85°

Double action, maximum door open angle: 125°

Hold-open at door open angle 90°-125°

Valve adjustment available for closing speed control

Self-positioned when door reaches to initial position