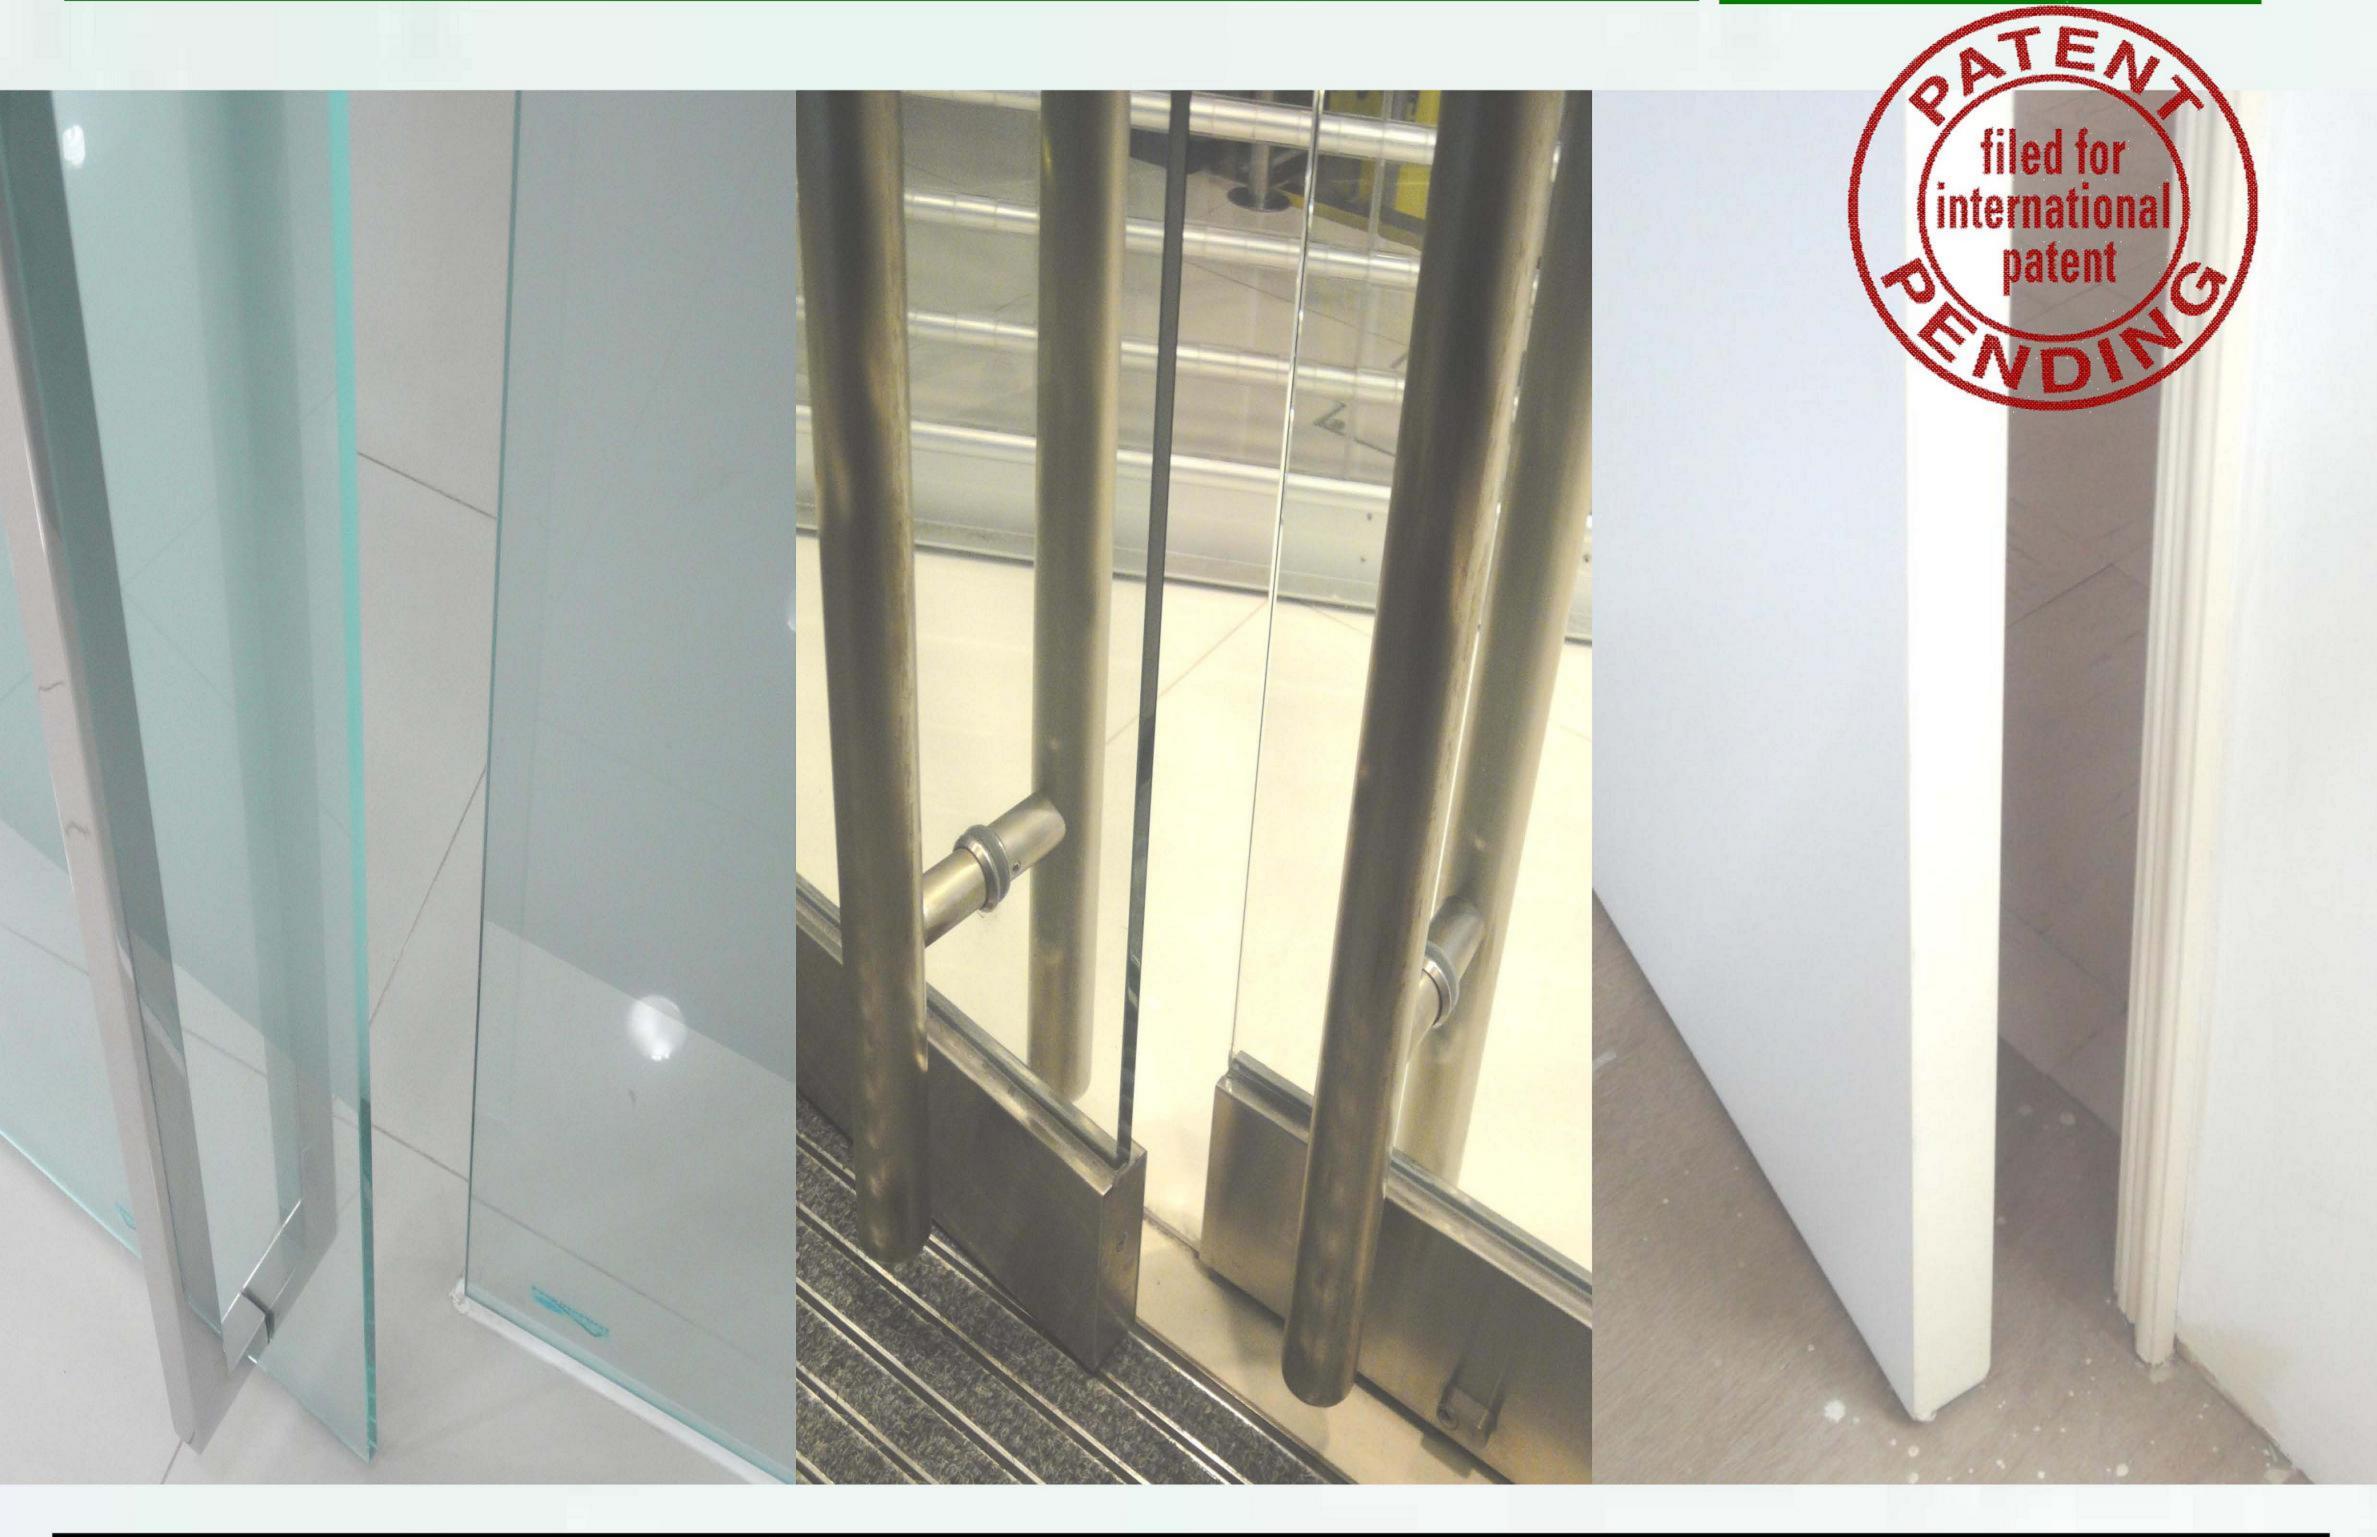

# **Features**

Floor mounted by surface fixing (non-excavating)

Reduce time and cost taken by installation

Suitable for 10-13.5mm tempered glass use

Maximum door leaf weight: 80kg

Maximum door leaf width: 850mm

Self-closing when door is closed to 85°

Double action, maximum door open angle: 125°

Hold-open at door open angle 90°

Valve adjustment available for closing speed control

Self-positioned when door reaches to initial position

# **Features**

Floor mounted by surface fixing (non-excavating)

Reduce time and cost taken by installation

Suitable for 10-13.5mm tempered glass use

Maximum door leaf weight: 100kg

Maximum door leaf width: 1050mm